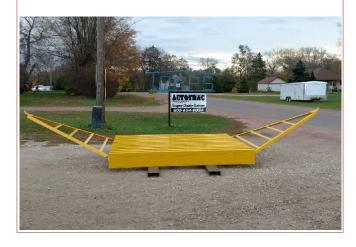

### **Drive Over Cattle Guard**

All Structural Steel Construction

Rated to 16 ton per axle

Built to US Forest Service Specifications

In use by US Forest Service & BLM

Can be used in highway and agricultural applications