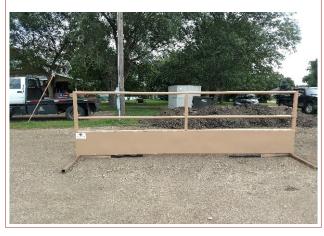

## **Fence Line Feed Panel**

Comes in 16' 20' and 24' lengths

Adjustable neck rail

3 Mounting tabs per end for easy mounting

16 ga. sheet with 2" angle bracing

2 1/2" square end and 2" pipe size neck rails