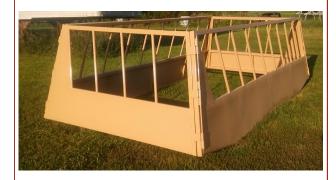

#### **Modular Bale Feeder**

Double Bale Feeder

7' 6" x 14'9"

Available in Single and Triple Bale or Horse sides

Come with Connecting rods

Ends will interchange between all sizes or variations