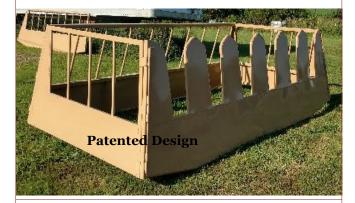

#### **Modular Bale Feeder**

Double Bale Feeder

7' 6" x 14'9"

Available in Single and Triple Bale or Horse sides

Come with Connecting rods

Ends will interchange between all sizes or variations