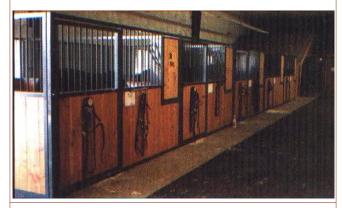

#### **Modular Horse Stall**

10' and 12' Fronts, Sides & backs

Swing-out or Sliding Entry Doors

2" x 2" Tubing with 3/4" diamond bars on 4" center

Corner Feeder and Wood panels available

Comes with all connectors for installation