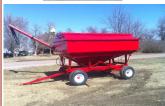

# **Ag-Toppers**

All Steel Construction

Weatherproof

Available in 46" or 34" door widths

Simple clamp-on installation

Will fit on almost any gravity wagon or spreader

Won't shrink, tear or sag like roll tarps!

Will last the life of your wagon!