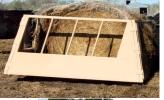

#### **Modular Bale Feeder**

Double Bale Feeder

7' 6" x 14'9"

Available in Single and Triple Bale or Horse sides

Come with Connecting rods

Ends will interchange between all sizes or variations