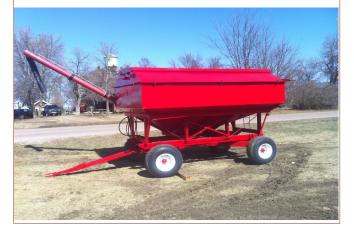

# **Ag-Toppers**

All Steel Construction

Weatherproof

Available in 46" or 34" door widths

Simple clamp-on installation

Will fit on almost any gravity wagon or spreader

Won't shrink, tear or sag like roll tarps!

Will last the life of your wagon!