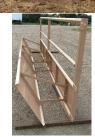

#### **Modular Horse Stall**

10' and 12' Fronts, Sides & backs

Swing-out or Sliding Entry Doors

2" x 2" Tubing with 3/4" diamond bars on 4" center

Corner Feeder and Wood panels available

Comes with all connectors for installation