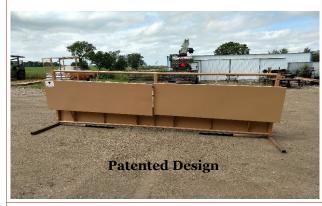

#### **Bottomless Fence Line Feed Bunk**

Folds up for easy cleaning or to prevent filling with snow

Made to fit our panel below but can be adapted to your panels with custom made adaptors

Available painted or unpainted

## **Fence Line Feed Panel**

Comes in 16' 20' and 24' lengths

Adjustable neck rail

3 Mounting tabs per end for easy mounting

16 ga. sheet with 2" angle bracing

2 1/2" square end and 2" pipe size neck rails