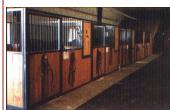

#### **Modular Horse Stall**

10' and 12' Fronts, Sides & backs

Swing-out or Sliding Entry Doors

2" x 2" Tubing with 3/4" diamond bars on 4" center

Corner Feeder and Wood panels available

Comes with all connectors for installation