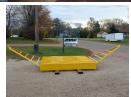

### **Drive Over Cattle Guard**

All Structural Steel Construction

Rated to 16 ton per axle

Built to US Forest Service Specifications

In use by US Forest Service & BLM

Can be used in highway and agricultural applications